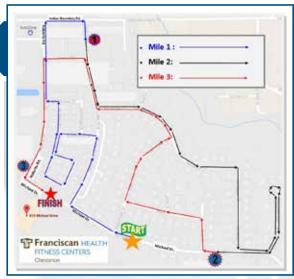

## **Fast & Flat Course**

- Perfect for beginners or those looking to set a personal record
- Awards & Raffle Prizes
- Apparel & Goody bags
- RFID Ultra Timing System

#### AGE DIVISIONS

- 0 8 | 19 24 | 45 49 | 70 74 9 - 10 | 25 - 29 | 50 - 54 | 75 - 79 11 - 12 | 30 - 34 | 55 - 59 | 80+
- 13 14 | 35 39 | 60 64 | 15 18 | 40 44 | 65 69

Where: Franciscan Health Fitness Centers Chesterton 810 Michael Dr. Chesterton, IN 46304